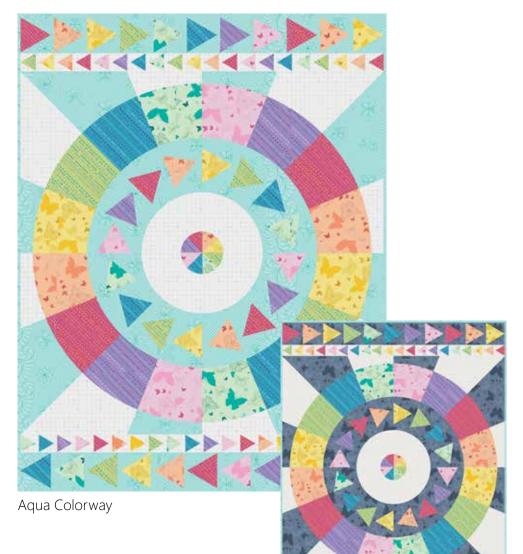

## ROULETTE

Finished Quilt: 60" x 78"

Quilt design by Sarah Thomas of SARIDITTY, featuring her signature Spectrum Digital Print collection, Paradigm SHIFT.

This quilt incorporates both the color wheel and Flying Geese foundations of the Paradigm collection.

## AQUA COLORWAY

R4588 289-Off White

R4591 525-Groovy

R4661 41-Aqua

NAVY COLORWAY

R4588 289-Off White

R4591 525-Groovy

R4661 41-Aqua

R4685 19-Navy

PURCHASE PATTERN SARIDITTY.com

Navy Colorway

| AQUA COLORWAY<br>FABRICS | 1 KIT       | 12 KITS |
|--------------------------|-------------|---------|
| R4588 289-Off White      | 1 1/2 Yds.  | 2 Bolts |
| R4591 525-Groovy         | 1 Panel     | 2 Bolts |
| R4661 41-Aqua            | 2 1/2 Yds.* | 2 Bolts |
| * includes binding       |             |         |